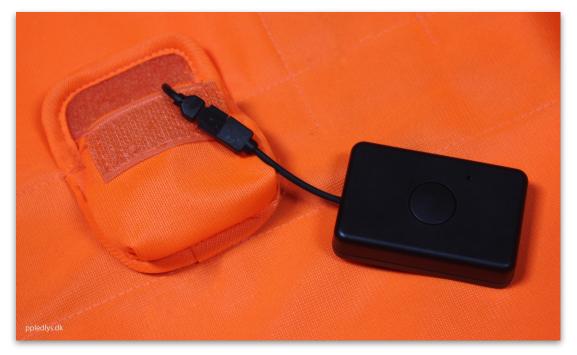

Recharbeable battery with USB connector is included.

Can be charges over 300 times.