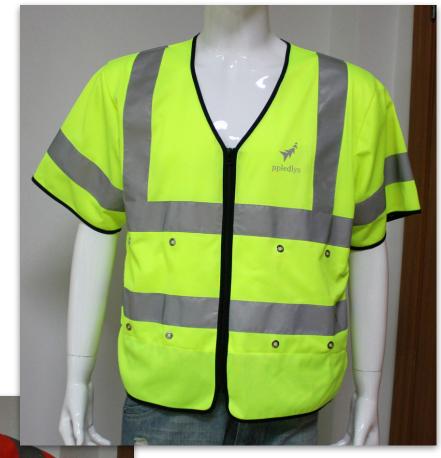

## Light Vest, makes you visible

Design registered vests with built-in LED LIGHT

The vest are approve to EN / ISO 20471-2013 (this in 23 EU country)

LED LIGHT function are in 3 level. Constant light (app 10 hours)

## Light Vest, makes you visible

The vest are in 100% polyester with 16 LED LIGHT, who are turn on very easy by activating the battery directly.

Leads in i 2 colors with sleeves and without sleeves.

(Can also be offers with 22 LED LIGHT with a bigger quantity).