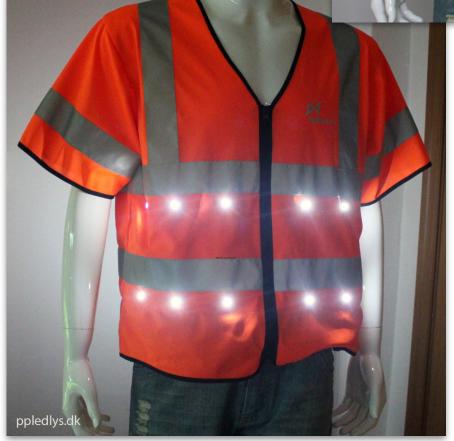

## Light Vest, makes you visible

Design registered vests with built-in LED LIGHT

The vest are approve to EN / ISO 20471-2013 (this in 23 EU country)

LED LIGHT function are in 3 level. Constant light (app 10 hours)

## Light Vest, makes you visible

The vest are in 100% polyester with 16 LED LIGHT, who are turn on very easy by activating the battery directly.

Leads in i 2 colors with sleeves and without sleeves.

(Can also be offers with 22 LED LIGHT with a bigger quantity).