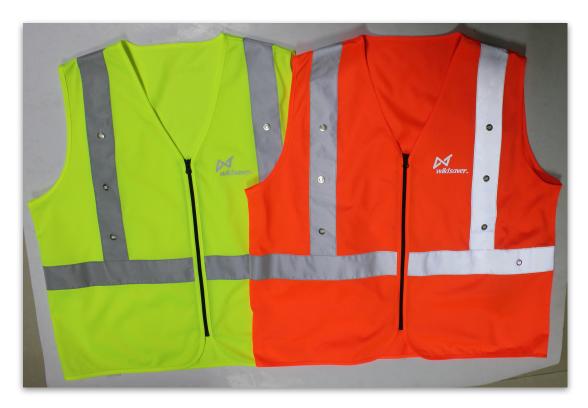

## Light Vest, makes you visible

The vest are in 100% polyester with 16 LED LIGHT, who are turn on very easy by activating the battery directly.

Leads in i 2 colors with sleeves and without sleeves.

(Can also be offers with 22 LED LIGHT with a bigger quantity).